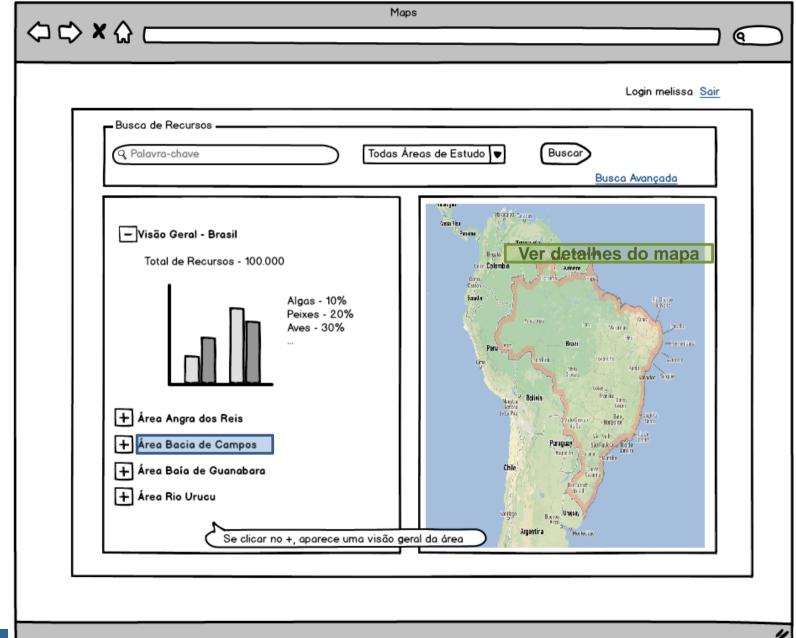

accomplishes a task
- Avoids commitment to a particular user interface (no buttons yet)
- Helps get all the stakeholders on the same page in terms of the goal



## **Paper Prototyping**

- Lifalyze Video
  - https://www.youtube.com/watch?v=J-bVzUahNIg



## **Mindmeister**

• A mind map is a diagram used to visually organize information.







## **Digital Mockups/ Wireframes**

- Tools for Design Mockups
  - <u>http://mashable.com/2012/06/07/mockup-tools/#wrH8G7D53SqO</u>
  - <u>http://www.creativebloq.com/wireframes/top-wireframing-tools-11121302</u>
- Balsamiq
  - balsamiq.com/
  - Google Drive
- Moqups
  - https://moqups.com



| Maps          | 2 |
|---------------|---|
| Maps          |   |
| Login melissa |   |
| Senha ******  |   |
| Entrar        |   |
|               | " |









Login melissa Sair





Login melissa <u>Sair</u>

| ave Bacia de C                                                                                                  | Buscar Busca Avançada |
|-----------------------------------------------------------------------------------------------------------------|-----------------------|
| Ave x                                                                                                           | Gerar Relatório       |
| Ave y é lorem ipsum dolor sit amet, consectetur adipis<br>labore et dolore magna aliqua. Ut enim ad minim venia |                       |
| Fonte de Informação xptoo                                                                                       |                       |
| Pesquisador João Maia Xpto