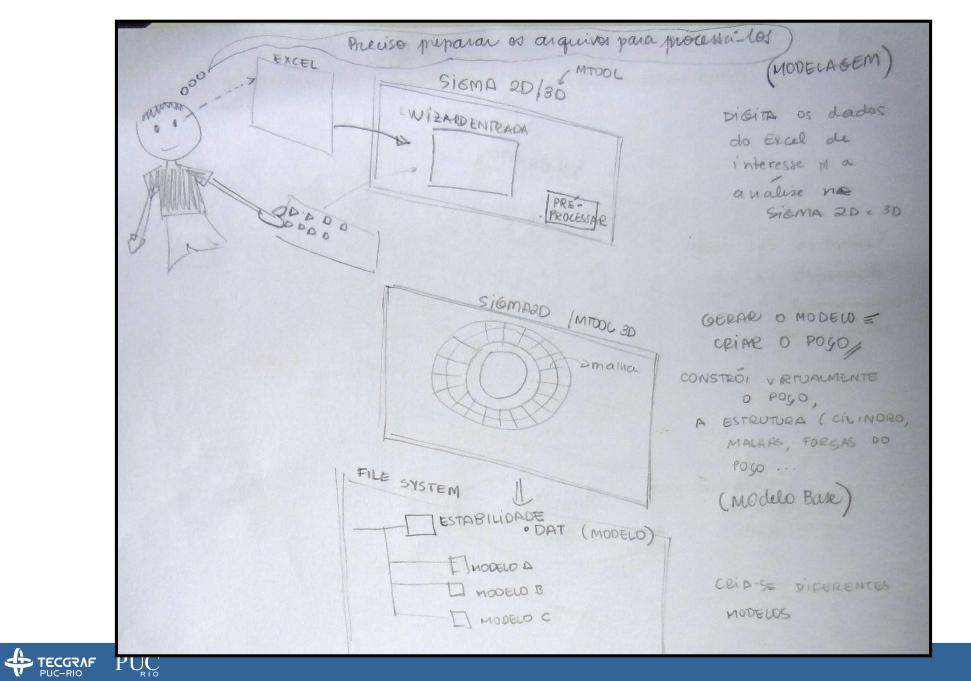

## **Mindmeister**

• A mind map is a diagram used to visually organize information.