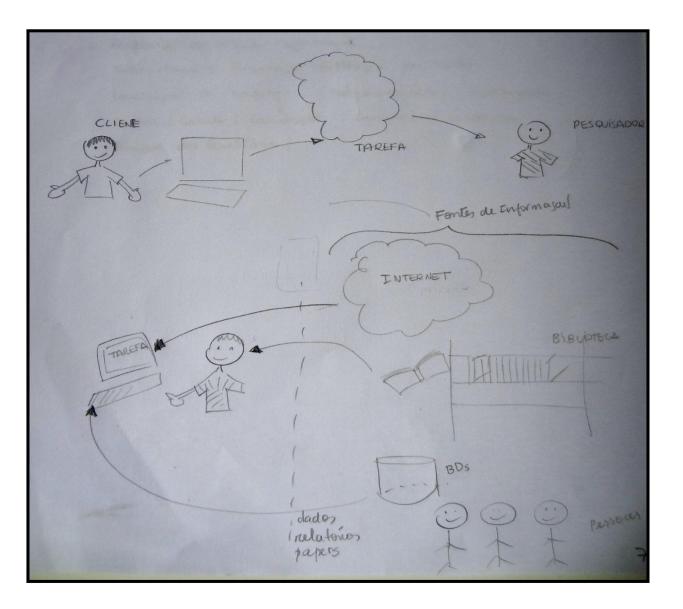

## **Mindmeister**

• A mind map is a diagram used to visually organize information.