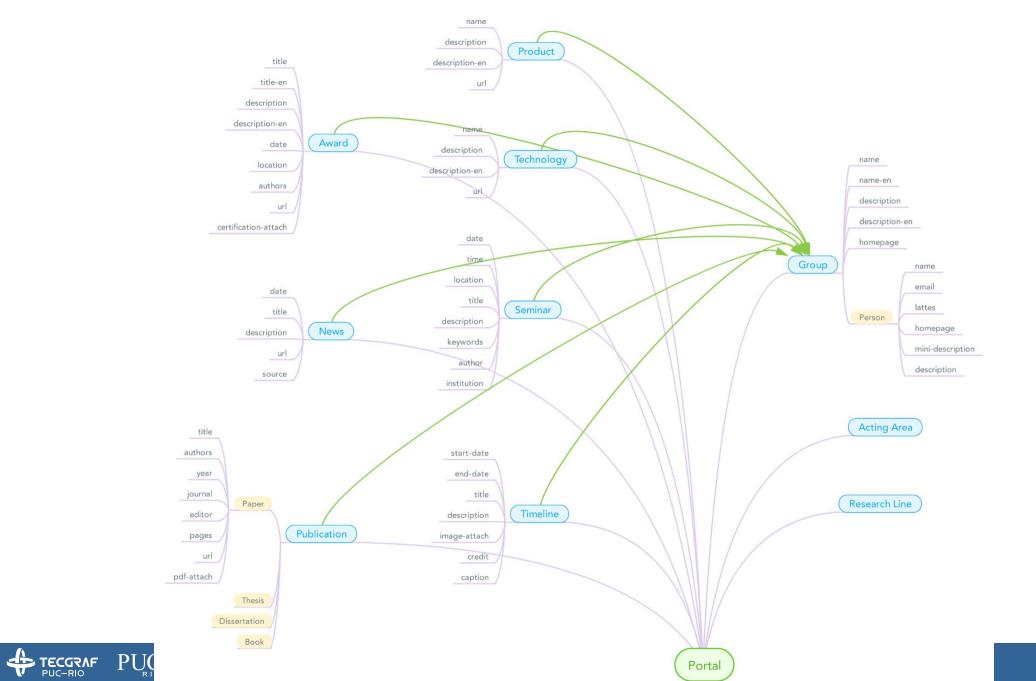

## **Mindmeister**

• A mind map is a diagram used to visually organize information.