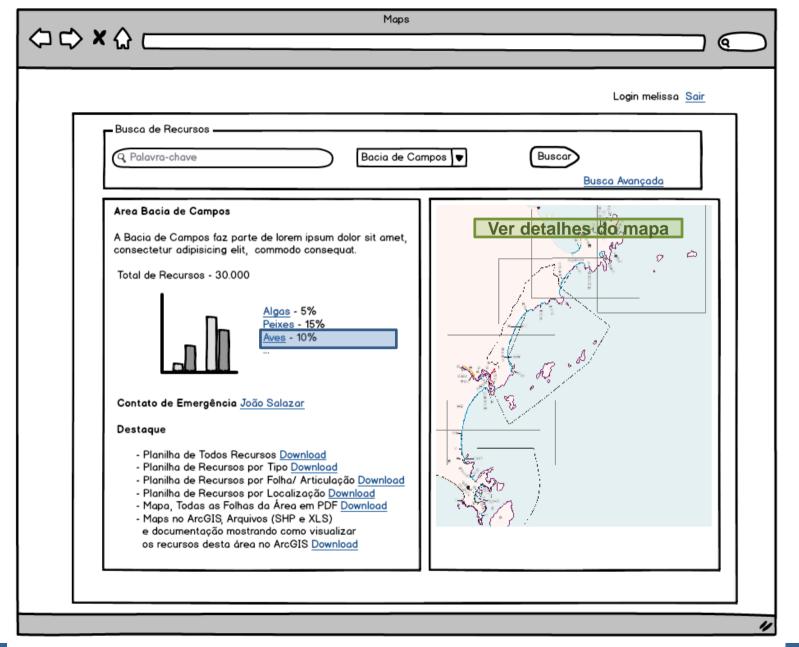

ccomplishes a task
- Avoids commitment to a particular user interface (no buttons yet)
- Helps get all the stakeholders on the same page in terms of the goal



## **Paper Prototyping**

- Lifalyze Video
  - https://www.youtube.com/watch?v=J-bVzUahNIg



## **Mindmeister**

• A mind map is a diagram used to visually organize information.







## **Digital Mockups/ Wireframes**

- Tools for Design Mockups
  - <u>http://mashable.com/2012/06/07/mockup-tools/#wrH8G7D53SqO</u>
  - <u>http://www.creativebloq.com/wireframes/top-wireframing-tools-11121302</u>
- Balsamiq
  - balsamiq.com/
  - Google Drive
- Moqups
  - https://moqups.com



| Maps          | 2 |
|---------------|---|
| Maps          |   |
| Login melissa |   |
| Senha ******  |   |
| Entrar        |   |
|               | " |









Login melissa Sair





Login melissa <u>Sair</u>

| ave Bacia de C                                                                                                  | Buscar Busca Avançada |
|-----------------------------------------------------------------------------------------------------------------|-----------------------|
| Ave x                                                                                                           | Gerar Relatório       |
| Ave y é lorem ipsum dolor sit amet, consectetur adipis<br>labore et dolore magna aliqua. Ut enim ad minim venia |                       |
| Fonte de Informação xptoo                                                                                       |                       |
| Pesquisador João Maia Xpto