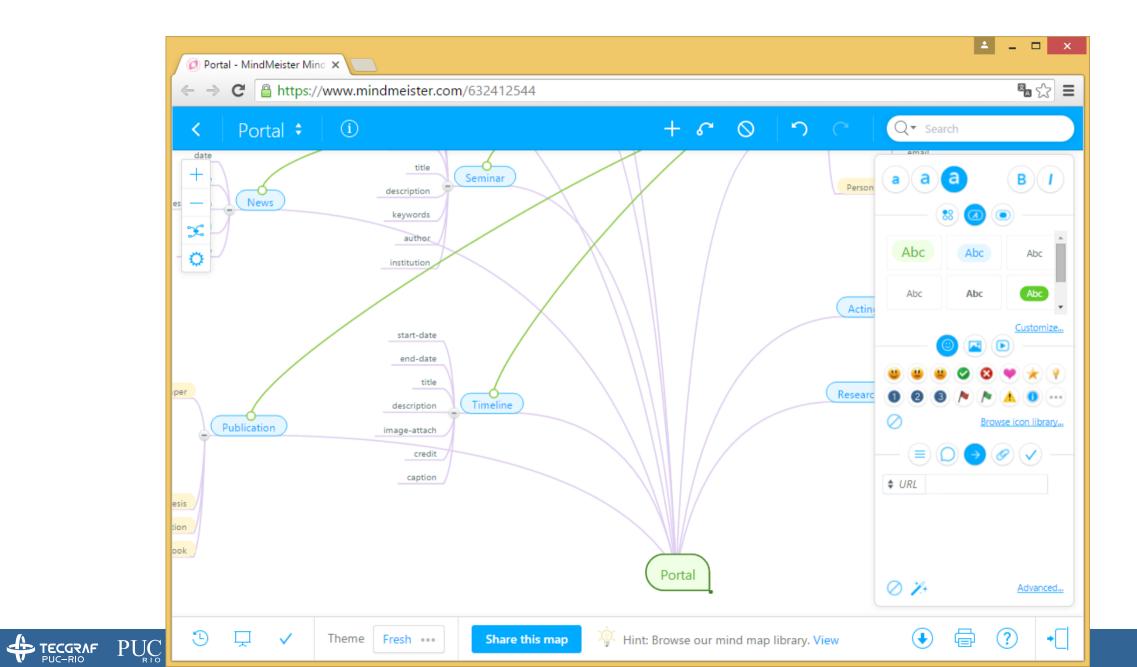

## **Mindmeister**

• A mind map is a diagram used to visually organize information.